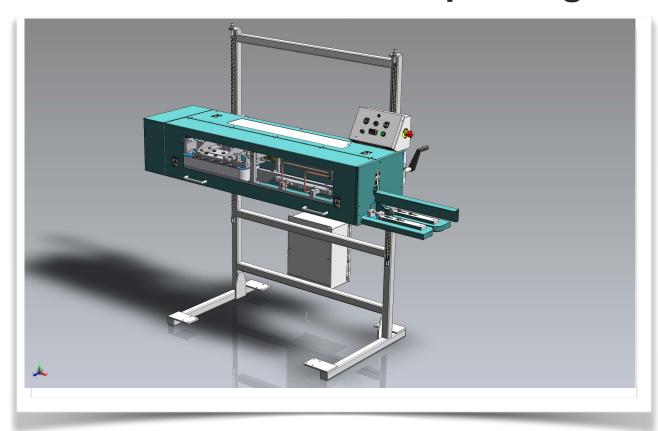

# MODEL EPS 5000

### Pinch Bottom Multi-wall Paper Bag Sealer

The **Model EPS 5000 Pinch Bottom Sealer** is a heavy duty bag closing machine, that closes pre-glued multi-wall paper bags. Designed specifically for minimum maintenance with maximum reliability, which is essential for long continuous production runs.

## The EPS 5000 Pinch Bottom Sealer offers the following features:

- -Designed for Automatic or manual lines
- -Solid State Temperature Controls
- -Easy open deck plates to remove jams
- -Removable compression section for ease of cleaning
- -Removable Folder section for ease of cleaning
- -Stainless steel guarding
- -AC adjustable speed controls
- -Right to Left Feed Direction is standard