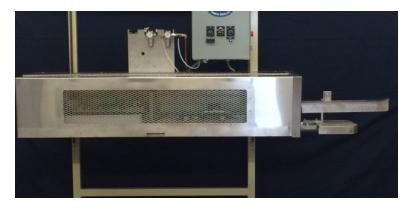

# MODEL EPS 5000

### Pinch Bottom Multi-wall Paper Bag Sealer

The **Model EPS 5000 Pinch Bottom Sealer** is a heavy duty bag closing machine, that closes pre-glued multi-wall paper bags. Designed specifically for minimum maintenance with maximum reliability, which is essential for long continuous production runs.