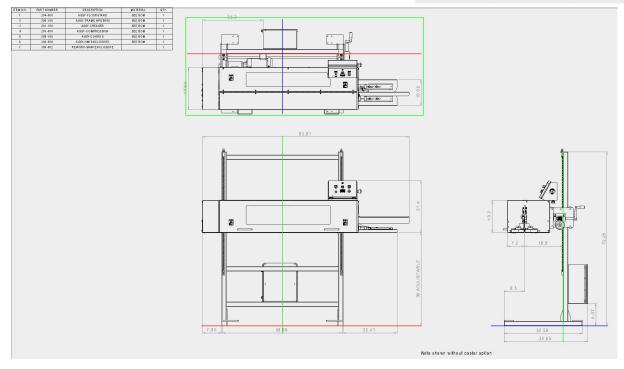

### **Specifications:**

- -\*Speed 0-480"/min \*\*\*Faster speeds available - call for quote
- -\*Heat Control: Watlow/Tempco
- -EZ-Zone Digital Readout
- -\*230 Volt 1 Phase
- -\*Motor: Baldor 1/2 HP
- -Max Current amps 20
- -Air consumption 80 PSI 10CFM

### **Options:**

- -Casters
- -Code Date System
- -Bag Conveyor
- -Stainless construction
- -Left to Right
- -230/460 3 phase

Elevation Packaging & Equipment, Inc.
Ashland, Nebraska 68003
402.999.0827 - Info@elevationpkg.com - www.elevationpkg.com